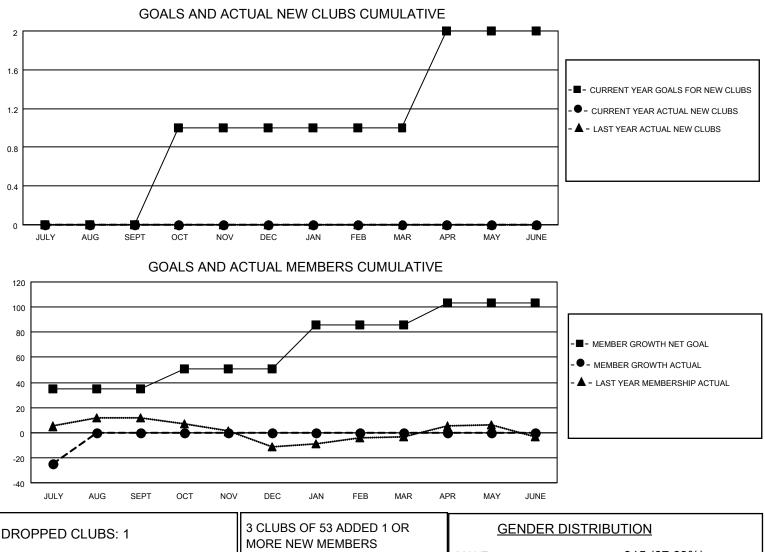

## LOCATION OHIO

District 13 OH3

Results as of: 7/31/2022

| Clubs                 |               |           |               | Members               |                       |                         |                                                    |
|-----------------------|---------------|-----------|---------------|-----------------------|-----------------------|-------------------------|----------------------------------------------------|
| RESULTS FOR 2022-2023 |               |           |               | RESULTS FOR 2022-2023 |                       |                         |                                                    |
| QUARTER               | NEW CLUB GOAL | NEW CLUBS | DROPPED CLUBS | QUARTER MEME          | ER GROWTH NET<br>GOAL | MEMBER GROWTH<br>ACTUAL | DROPPED<br>MEMBERS ACTUAL<br>(including transfers) |
| JULY/AUG/SEPT         | 0             | 0         | 1             | JULY/AUG/SEPT         | 35                    | 3                       | 28                                                 |
| OCT/NOV/DEC           | 1             | 0         | 0             | OCT/NOV/DEC           | 16                    | 0                       | 0                                                  |
| JAN/FEB/MAR           | 0             | 0         | 0             | JAN/FEB/MAR           | 35                    | 0                       | 0                                                  |
| APR/MAY/JUNE          | 1             | 0         | 0             | APR/MAY/JUNE          | 17                    | 0                       | 0                                                  |

| DROPPED CLUBS: 1 |    | MORE NEW MEMBERS          | MALE 915 (67.63%)                  |                        |
|------------------|----|---------------------------|------------------------------------|------------------------|
|                  |    |                           | FEMALE                             | 438 (32.37%)           |
| DROPPED MEMBERS  |    |                           | NON BINARY<br>PREFER NOT TO ANSWER | 0 (0.00%)<br>0 (0.00%) |
| DECEASED         | 4  |                           |                                    |                        |
| CLUB CANCELLED   | 0  | CLICK HERE FOR CUMULATIVE | TOTAL FAMILY UNIT MEMBERS          | s 290                  |
| OTHER            | 24 | MEMBERSHIP DATA           |                                    |                        |
| TOTAL            | 28 |                           | FAMILY MEMBERS PAYING HA           | LF DUES 149            |
|                  |    |                           |                                    |                        |